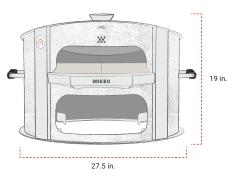

#### **INFORMATION**

The Breeo Pizza Oven was built to provide you with quick, easy, and stylish ways to create delicious pizzas that taste like they came from a professional pizzeria.

19" high x 27.5" wide, 76 lbs. with pizza stones